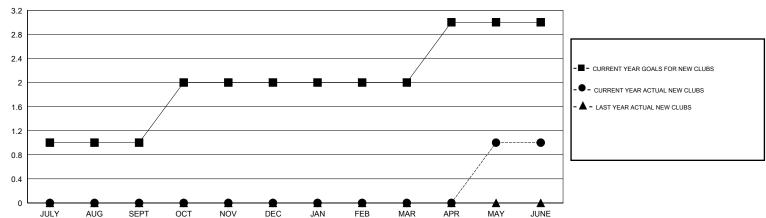

## **OPEN LOCATION MARYLAND GMT CA** Clubs Members RESULTS FOR 2016-2017 RESULTS FOR 2016-2017 NEW CLUB GOAL NEW CLUBS DROPPED CLUBS NEW MEMBER GROWTH NEW MEMBER DROPPED QUARTER QUARTER NET GOAL (not reinstated GROWTH ACTUAL (not MEMBERS ACTUAL or transfers) reinstated or transfers) (including transfers) 0 0 35 33 55 JULY/AUG/SEPT JULY/AUG/SEPT 0 0 20 47 41 OCT/NOV/DEC OCT/NOV/DEC 0 0 0 -10 43 29

JAN/FEB/MAR

APR/MAY/JUNE

-10

## GOALS AND ACTUAL NEW CLUBS CUMULATIVE

0

|     | NEW MEMBER GROWTH NET GOAL |
|-----|----------------------------|
| -•- | NEW MEMBER GROWTH ACTUAL   |
|     |                            |

116

| DROPPED CLUBS: 0 |     |
|------------------|-----|
| DROPPED MEMBERS  |     |
| DECEASED         | 31  |
| CLUB CANCELLED   | 0   |
| OTHER            | 162 |
| TOTAL            | 193 |