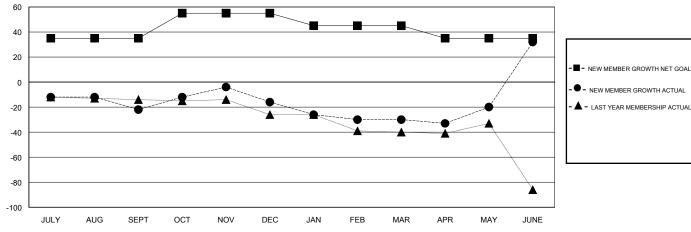

## **OPEN LOCATION MARYLAND GMT CA** Clubs Members RESULTS FOR 2016-2017 RESULTS FOR 2016-2017 NEW CLUB GOAL NEW CLUBS DROPPED CLUBS NEW MEMBER GROWTH NEW MEMBER DROPPED QUARTER QUARTER NET GOAL (not reinstated GROWTH ACTUAL (not MEMBERS ACTUAL or transfers) reinstated or transfers) (including transfers) 0 0 35 33 55 JULY/AUG/SEPT JULY/AUG/SEPT 0 0 20 47 41 OCT/NOV/DEC OCT/NOV/DEC 0 0 0 -10 43 29

JAN/FEB/MAR

APR/MAY/JUNE

-10

## GOALS AND ACTUAL NEW CLUBS CUMULATIVE

0

|     | NEW MEMBER GROWTH NET GOAL |
|-----|----------------------------|
| -•- | NEW MEMBER GROWTH ACTUAL   |
|     |                            |

116

| DROPPED CLUBS: 0 |     |
|------------------|-----|
| DROPPED MEMBERS  |     |
| DECEASED         | 31  |
| CLUB CANCELLED   | 0   |
| OTHER            | 162 |
| TOTAL            | 193 |